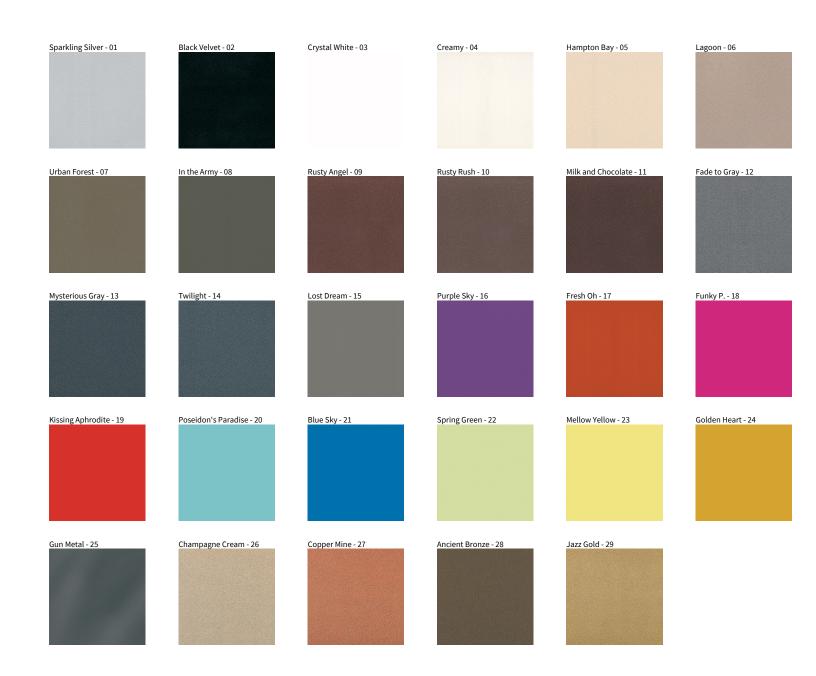

## **BIONIQ ROUND SEMI ADJUSTABLE RECESSED**

COLOR FINISH CHART

| PROJECT  |  |
|----------|--|
| TYPE     |  |
| NOTES    |  |
| QUANTITY |  |
| DATE     |  |

**Digital:** Not all screens are calibrated the same, and therefore, colors will appear differently between screens. **Physical:** When texture is involved, there will be variations in color, character and tone within a product series and between product families.

**Gun Metal:** No Gun Metal finish is alike. It combines a mixture of transparent and black color particles which ensures a highly individual effect and no luminaire being identical. **Champagne Cream, Copper Mine, Ancient Bronze + Jazz Gold:** These finishes have slight fading from specific powder coating production. Each luminaire will slightly vary.